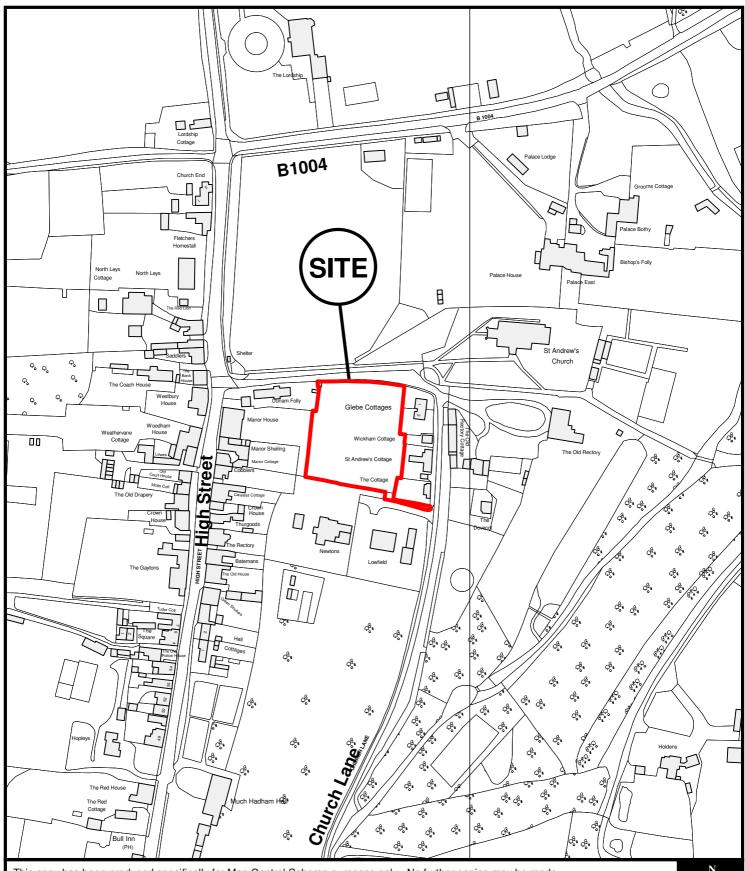

East Herts Council Wallfields Pegs Lane Hertford SG13 8EQ Tel: 01279 655261 Address: Newtons, Church Lane, Much Hadham, Herts, SG10 6DH Reference: 3/13/1891/FP Scale: 1:2500 O.S Sheet: TL4219 Date of Print: 15 January 2014